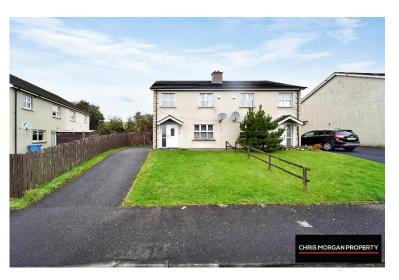

# OFFERS OVER: £126,495

WE ARE PLEASED TO WELCOME '23 LISNAREE' TO MARKET LOCATED IN A HIGHLY POPULAR RESIDENTIAL AREA OF TOWN. THIS PROPERTY ENJOYS A GREAT LOCATION AS ITS CLOSE BY LOCAL FOOTBALL CLUBS, SHOPS, SCHOOLS AND A 5 MINUTE WALK FROM DUNGANNON TOWN CENTRE ITSELF.

### **PROPERTY FEATURES:**

- UPVC DOORS AND WINDOWS
- 3 LARGE SIZED BEDROOMS
- SPACIOUS KITCHEN/DINING AREA
- LIVING AREA WITH OPEN FIREPLACE
- MOULDED SKIRTINGS AND ARCHITRAVES
- 4 PANEL INTERNAL DOORS
- OFF STREET CAR PARKING
- GARDENS TO FRONT AND REAR OF PROPERTY
- GREAT LOCATION WITHIN DUNGANNON TOWN
- EASY COMMUTING LINKS TO ALL LOCAL ROAD NETWORKS
- PERFECT HOME FOR FIRST TIME BUYERS OR INVESTORS ALIKE

### **EXTERNAL AREAS:**

TARMAC DRIVEWAY

**OFF STREET CAR PARKING** 

**GARDEN TO BOTH FRONT AND REAR OF PROPERTY** 