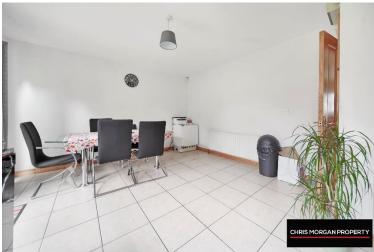

WC – 1.9 X 1.1M – TILED FLOOR, WC, WHB, SINGLE RADIATOR

KITCHEN – 5.8 X 4.0M – TILED FLOOR AND WALLS, HIGH AND LOW KITCHEN UNITS WITH BUILT IN COOKER AND HOB/DISHWASHER, DOUBLE RADIATOR, PATIO DOORS LEADING TO REAR GARDEN