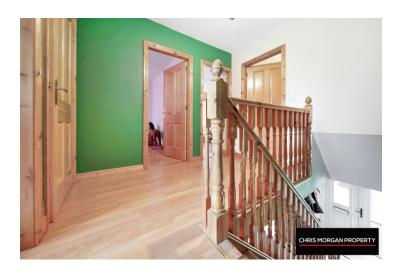

#### **FIRST FLOOR:**

UPSTAIRS LANDING  $-2.7 \times 2.7 M$  – WOODEN FLOOR, CARPET TO STAIRS BEDROOM 1  $-4.2 \times 3.2 M$  – WOODEN FLOOR, TV POINTS, SINGLE RADIATOR BEDROOM 2  $-3.2 \times 2.8 M$  – WOODEN FLOOR, SINGLE RADIATOR, TV POINTS BEDROOM 3  $-4.2 \times 3.2 M$  – WOODEN FLOOR, SINGLE RADIATOR, TV POINTS FAMILY BATHROOM  $-2.6 \times 2.4 M$  – TILED FLOOR AND WALLS, WC, WHB, SHOWER, BATH, EXTRA FAN