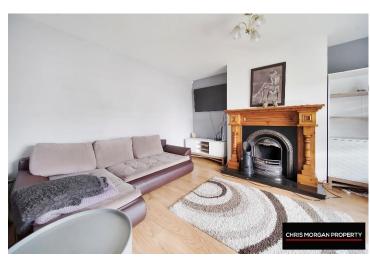

#### **GROUND FLOOR:**

ENTRANCE HALLWAY – 5.5 x 2.2M – UPVC DOOR, TILED FLOOR, CARPET TO STAIRS, WIFI POINTS, DOUBLE RADIATOR

LIVING AREA – 4.4 X 1.8M – WOODEN FLOOR, DOUBLE RADIATOR, TV POINTS, OPEN FIREPLACE