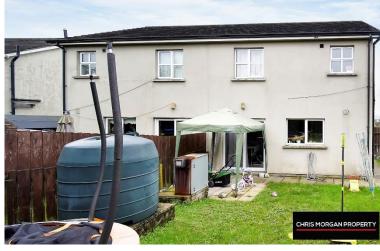

WC – 1.9 X 1.1M – TILED FLOOR, WC, WHB, SINGLE RADIATOR

KITCHEN – 5.8 X 4.0M – TILED FLOOR AND WALLS, HIGH AND LOW KITCHEN UNITS WITH BUILT IN COOKER AND HOB/DISHWASHER, DOUBLE RADIATOR, PATIO DOORS LEADING TO REAR GARDEN

### **EXTERNAL AREAS:**

TARMAC DRIVEWAY

**OFF STREET CAR PARKING** 

**GARDEN TO BOTH FRONT AND REAR OF PROPERTY** 