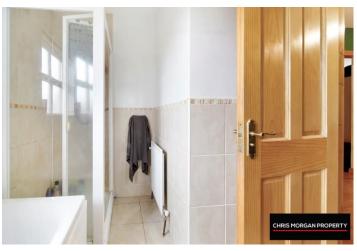

#### **FIRST FLOOR:**

UPSTAIRS LANDING  $-2.7 \times 2.7 M$  – WOODEN FLOOR, CARPET TO STAIRS BEDROOM 1  $-4.2 \times 3.2 M$  – WOODEN FLOOR, TV POINTS, SINGLE RADIATOR BEDROOM 2  $-3.2 \times 2.8 M$  – WOODEN FLOOR, SINGLE RADIATOR, TV POINTS BEDROOM 3  $-4.2 \times 3.2 M$  – WOODEN FLOOR, SINGLE RADIATOR, TV POINTS FAMILY BATHROOM  $-2.6 \times 2.4 M$  – TILED FLOOR AND WALLS, WC, WHB, SHOWER, BATH, EXTRA FAN