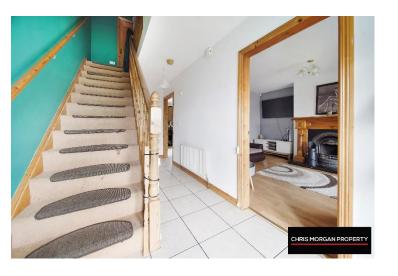

#### **GROUND FLOOR:**

ENTRANCE HALLWAY – 5.5 x 2.2M – UPVC DOOR, TILED FLOOR, CARPET TO STAIRS, WIFI POINTS, DOUBLE RADIATOR

LIVING AREA – 4.4 X 1.8M – WOODEN FLOOR, DOUBLE RADIATOR, TV POINTS, OPEN FIREPLACE

#### **FIRST FLOOR:**

UPSTAIRS LANDING  $-2.7 \times 2.7 M$  – WOODEN FLOOR, CARPET TO STAIRS BEDROOM 1  $-4.2 \times 3.2 M$  – WOODEN FLOOR, TV POINTS, SINGLE RADIATOR BEDROOM 2  $-3.2 \times 2.8 M$  – WOODEN FLOOR, SINGLE RADIATOR, TV POINTS BEDROOM 3  $-4.2 \times 3.2 M$  – WOODEN FLOOR, SINGLE RADIATOR, TV POINTS FAMILY BATHROOM  $-2.6 \times 2.4 M$  – TILED FLOOR AND WALLS, WC, WHB, SHOWER, BATH, EXTRA FAN