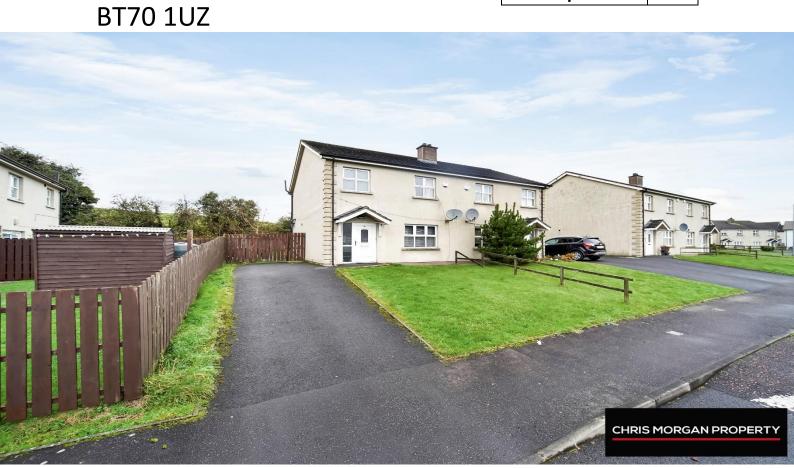

# OFFERS OVER: £126,495

WE ARE PLEASED TO WELCOME '23 LISNAREE' TO MARKET LOCATED IN A HIGHLY POPULAR RESIDENTIAL AREA OF TOWN. THIS PROPERTY ENJOYS A GREAT LOCATION AS ITS CLOSE BY LOCAL FOOTBALL CLUBS, SHOPS, SCHOOLS AND A 5 MINUTE WALK FROM DUNGANNON TOWN CENTRE ITSELF.

THIS HOME BENEFITS FROM 3 LARGE SIZED BEDROOMS, SPACIOUS RECEPTION AREA, LARGE KITCHEN/DINING ROOM AND ALSO A 4 PIECE FAMILY BATHROOM. THIS PROPERTY IS SURE TO ATTRACT INTEREST FROM FIRST TIME BUYERS, DOWNSIZERS OR INVESTORS ALIKE.

### **PROPERTY FEATURES:**

- UPVC DOORS AND WINDOWS
- 3 LARGE SIZED BEDROOMS
- SPACIOUS KITCHEN/DINING AREA
- LIVING AREA WITH OPEN FIREPLACE
- MOULDED SKIRTINGS AND ARCHITRAVES
- 4 PANEL INTERNAL DOORS
- OFF STREET CAR PARKING
- GARDENS TO FRONT AND REAR OF PROPERTY
- GREAT LOCATION WITHIN DUNGANNON TOWN
- EASY COMMUTING LINKS TO ALL LOCAL ROAD NETWORKS
- PERFECT HOME FOR FIRST TIME BUYERS OR INVESTORS ALIKE

### **EXTERNAL AREAS:**

TARMAC DRIVEWAY

**OFF STREET CAR PARKING** 

**GARDEN TO BOTH FRONT AND REAR OF PROPERTY** 