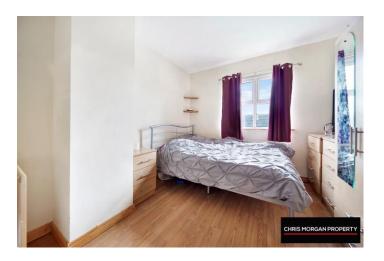

#### **FIRST FLOOR:**

UPSTAIRS LANDING  $-2.7 \times 2.7 M$  – WOODEN FLOOR, CARPET TO STAIRS BEDROOM 1  $-4.2 \times 3.2 M$  – WOODEN FLOOR, TV POINTS, SINGLE RADIATOR BEDROOM 2  $-3.2 \times 2.8 M$  – WOODEN FLOOR, SINGLE RADIATOR, TV POINTS BEDROOM 3  $-4.2 \times 3.2 M$  – WOODEN FLOOR, SINGLE RADIATOR, TV POINTS FAMILY BATHROOM  $-2.6 \times 2.4 M$  – TILED FLOOR AND WALLS, WC, WHB, SHOWER, BATH, EXTRA FAN