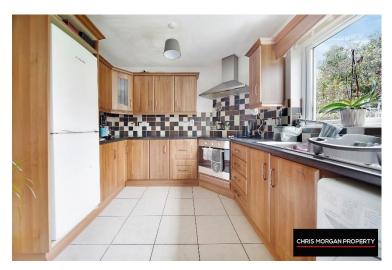

WC – 1.9 X 1.1M – TILED FLOOR, WC, WHB, SINGLE RADIATOR

KITCHEN – 5.8 X 4.0M – TILED FLOOR AND WALLS, HIGH AND LOW KITCHEN UNITS WITH BUILT IN COOKER AND HOB/DISHWASHER, DOUBLE RADIATOR, PATIO DOORS LEADING TO REAR GARDEN